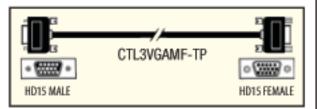

### Plenum Jacket Super Thin SVGA Cables - HD15M to HD15M or HD15F

This series is identical to our Super Thin SVGA cables with one important exception, the cable outer jacket and HD15 connector backshell overmold are made from CMP grade plenum material. Color: Black.

| CTL3VGAMM-5TP  | Super Thin Plenum SVGA Cable, HD15 Male / Male, 5.0 ft    | 3 |
|----------------|-----------------------------------------------------------|---|
| CTL3VGAMM-10TP | Super Thin Plenum SVGA Cable, HD15 Male / Male, 10.0 ft   | 3 |
| CTL3VGAMM-15TP | Super Thin Plenum SVGA Cable, HD15 Male / Male, 15.0 ft   | 3 |
| CTL3VGAMM-25TP | Super Thin Plenum SVGA Cable, HD15 Male / Male, 25.0 ft   | 3 |
| CTL3VGAMM-50TP | Super Thin Plenum SVGA Cable, HD15 Male / Male, 50.0 ft   | 3 |
| CTL3VGAMF-5TP  | Super Thin Plenum SVGA Cable, HD15 Male / Female, 5.0 ft  | 3 |
| CTL3VGAMF-10TP | Super Thin Plenum SVGA Cable, HD15 Male / Female, 10.0 ft | 3 |
| CTL3VGAMF-15TP | Super Thin Plenum SVGA Cable, HD15 Male / Female, 15.0 ft | 3 |
| CTL3VGAMF-25TP | Super Thin Plenum SVGA Cable, HD15 Male / Female, 25.0 ft | 3 |
| CTL3VGAMF-50TP | Super Thin Plenum SVGA Cable, HD15 Male / Female, 50.0 ft | 3 |