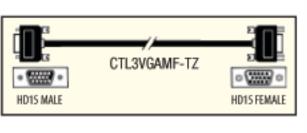

## ✓ LSZH Jacket Super Thin SVGA Cables – HD15M to HD15M or HD15F Cable Assembly

This series of SVGA cables features both our small diameter Super Thin cable and our LSZH jacket for applications where low smoke is critical. An additional feature of this series is our reversible hardware allowing both panel mount using standoffs or traditional thumbscrews. High quality video signal transmission is assured as a result of the three 75 Ohm coaxial lines used in these premium SVGA assemblies. The low profile configuration of our fully molded HD15 backshell makes these assemblies ideal for tight fit installations. Available in 5 standard lengths from 5 to 50 feet.

| CTL3VGAMM-5TZ  | Super Thin LSZH SVGA Cable, HD15 Male / Male, 5.0 ft    | 3 |
|----------------|---------------------------------------------------------|---|
| CTL3VGAMM-10TZ | Super Thin LSZH SVGA Cable, HD15 Male / Male, 10.0 ft   | 3 |
| CTL3VGAMM-15TZ | Super Thin LSZH SVGA Cable, HD15 Male / Male, 15.0 ft   | 3 |
| CTL3VGAMM-25TZ | Super Thin LSZH SVGA Cable, HD15 Male / Male, 25.0 ft   | 3 |
| CTL3VGAMM-50TZ | Super Thin LSZH SVGA Cable, HD15 Male / Male, 50.0 ft   | 3 |
| CTL3VGAMF-5TZ  | Super Thin LSZH SVGA Cable, HD15 Male / Female, 5.0 ft  | 3 |
| CTL3VGAMF-10TZ | Super Thin LSZH SVGA Cable, HD15 Male / Female, 10.0 ft | 3 |
| CTL3VGAMF-15TZ | Super Thin LSZH SVGA Cable, HD15 Male / Female, 15.0 ft | 3 |
| CTL3VGAMF-25TZ | Super Thin LSZH SVGA Cable, HD15 Male / Female, 25.0 ft | 3 |
| CTL3VGAMF-50TZ | Super Thin LSZH SVGA Cable, HD15 Male / Female, 50.0 ft | 3 |
|                |                                                         |   |