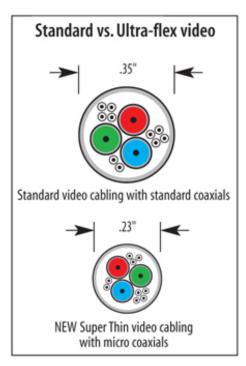

# Super Thin SVGA is Ideal for Tight Fitting Spaces

The Super Thin SVGA series offers comparable performance of standard size SVGA assemblies in a much more compact size. Not only is the cable diameter greatly reduced but the depth of the HD15 backshell is also much more shallow than the backshells found on most SVGA assemblies. This results in a SVGA assembly that can be used in tight confines where a standard size SVGA assembly would be difficult if not impossible to use.

## Super Thin SVGA Cables with 3 Mini Coaxial Lines - HD15M to HD15M or HD15F

Utilize a revolutionary cable made with 3 ultra thin coaxial lines and still measures less than .23" in diameter! Another unique feature is user defined mounting hardware. Each cable end is capable of being connected with either male jack screws or hex standoffs with the supplied hardware! Color: Black.