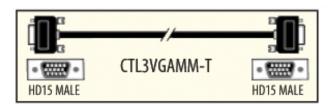

## Super Thin SVGA Cables with 3 Mini Coaxial Lines - HD15M to HD15M or HD15F

Utilize a revolutionary cable made with 3 ultra thin coaxial lines and still measures less than .23" in diameter! Another unique feature is user defined mounting hardware. Each cable end is capable of being connected with either male jack screws or hex standoffs with the supplied hardware! Color: Black.