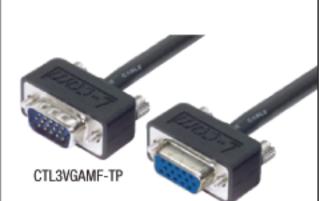

### Plenum Jacket Super Thin SVGA Cables - HD15M to HD15M or HD15F

This series is identical to our Super Thin SVGA cables with one important exception, the cable outer jacket and HD15 connector backshell overmold are made from CMP grade plenum material. Color: Black.

| CTL3VGAMM-5TP  | Super Thin Plenum SVGA Cable, HD15 Male / Male, 5.0 ft    | 3 |
|----------------|-----------------------------------------------------------|---|
| CTL3VGAMM-10TP | Super Thin Plenum SVGA Cable, HD15 Male / Male, 10.0 ft   | 3 |
| CTL3VGAMM-15TP | Super Thin Plenum SVGA Cable, HD15 Male / Male, 15.0 ft   | 3 |
| CTL3VGAMM-25TP | Super Thin Plenum SVGA Cable, HD15 Male / Male, 25.0 ft   | 3 |
| CTL3VGAMM-50TP | Super Thin Plenum SVGA Cable, HD15 Male / Male, 50.0 ft   | 3 |
| CTL3VGAMF-5TP  | Super Thin Plenum SVGA Cable, HD15 Male / Female, 5.0 ft  | 3 |
| CTL3VGAMF-10TP | Super Thin Plenum SVGA Cable, HD15 Male / Female, 10.0 ft | 3 |
| CTL3VGAMF-15TP | Super Thin Plenum SVGA Cable, HD15 Male / Female, 15.0 ft | 3 |
| CTL3VGAMF-25TP | Super Thin Plenum SVGA Cable, HD15 Male / Female, 25.0 ft | 3 |
| CTL3VGAMF-50TP | Super Thin Plenum SVGA Cable, HD15 Male / Female, 50.0 ft | 3 |